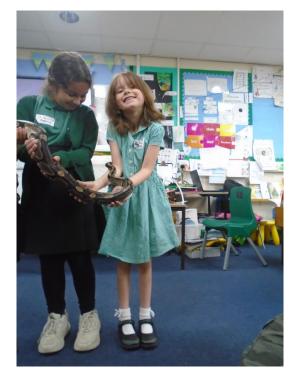

## Jonathan Jungle's Roadshow

What an amazing visit we had from Johnathan's road show! We handled Katydid (bush crickets), saw Charlotte a friendly Pink-toed Tarantula, a Dalmation Crested Gheko, then handled a Brazilian Rainbow Boa called Raffiki - meaning 'Friend'.

It filled us with awe and wonder.

17<sup>th</sup> May 2024 School and Governor Contact (01453 764400) Parentline Plus Helpline (0808 800 2222) School Nurse Contact (0300 421 8959) www.stroudvalleyschool.co.uk