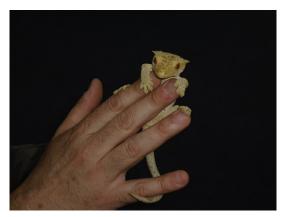

## Jonathan Jungle's Roadshow

What an amazing visit we had from Johnathan's road show! We handled Katydid (bush crickets), saw Charlotte a friendly Pink-toed Tarantula, a Dalmation Crested Gheko, then handled a Brazilian Rainbow Boa called Raffiki - meaning 'Friend'.

It filled us with awe and wonder.

17<sup>th</sup> May 2024 School and Governor Contact (01453 764400) Parentline Plus Helpline (0808 800 2222) School Nurse Contact (0300 421 8959) www.stroudvalleyschool.co.uk