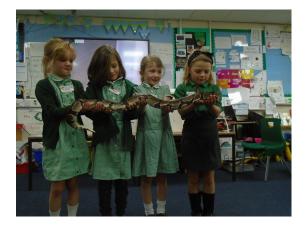

## Jonathan Jungle's Roadshow

What an amazing visit we had from Johnathan's road show! We handled Katydid (bush crickets), saw Charlotte a friendly Pink-toed Tarantula, a Dalmation Crested Gheko, then handled a Brazilian Rainbow Boa called Raffiki - meaning 'Friend'.

It filled us with awe and wonder.

17<sup>th</sup> May 2024 School and Governor Contact (01453 764400) Parentline Plus Helpline (0808 800 2222) School Nurse Contact (0300 421 8959) www.stroudvalleyschool.co.uk