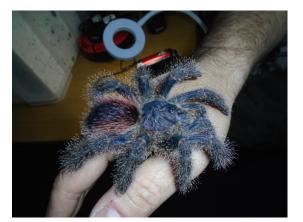

## Jonathan Jungle's Roadshow

What an amazing visit we had from Johnathan's road show! We handled Katydid (bush crickets), saw Charlotte a friendly Pink-toed Tarantula, a Dalmation Crested Gheko, then handled a Brazilian Rainbow Boa called Raffiki - meaning 'Friend'.

It filled us with awe and wonder.

17<sup>th</sup> May 2024 School and Governor Contact (01453 764400) Parentline Plus Helpline (0808 800 2222) School Nurse Contact (0300 421 8959) www.stroudvalleyschool.co.uk